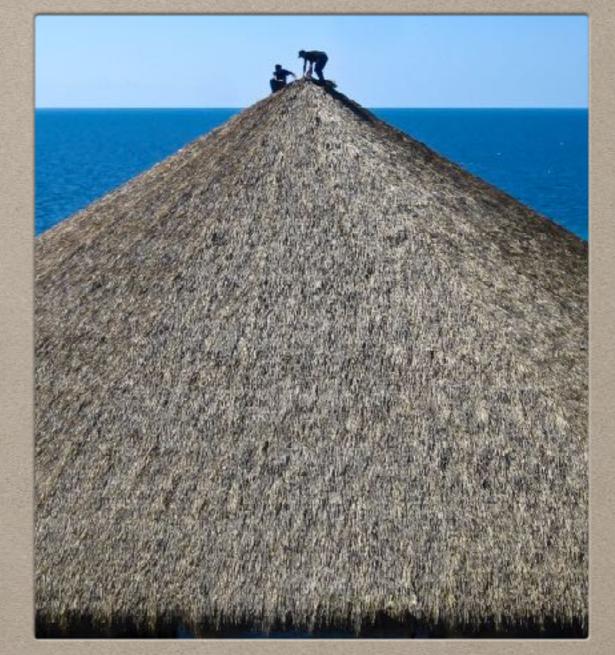

# SYNTHETIC THATCH

- We are the exclusive distributors of Palmex (a Canadian product) synthetic thatch in Panama
- A top quality product with 20 years of warranty
- Requires zero maintenance
- Lifecycle of 40-50 years
- Available with Class A Fire Retardant
- Good for houses, cabins, gazebos, palaces, parasols, etc.

#### **GAZEBOS & PALAPAS**

- Gazebos (ranchos, palapas, kiosks) of all shapes and sizes
- Beach parasols from 2.5m to 4m diameter
- Using synthetic thatch with 20 year warranty
- Available with Cat. A fire retardant technology