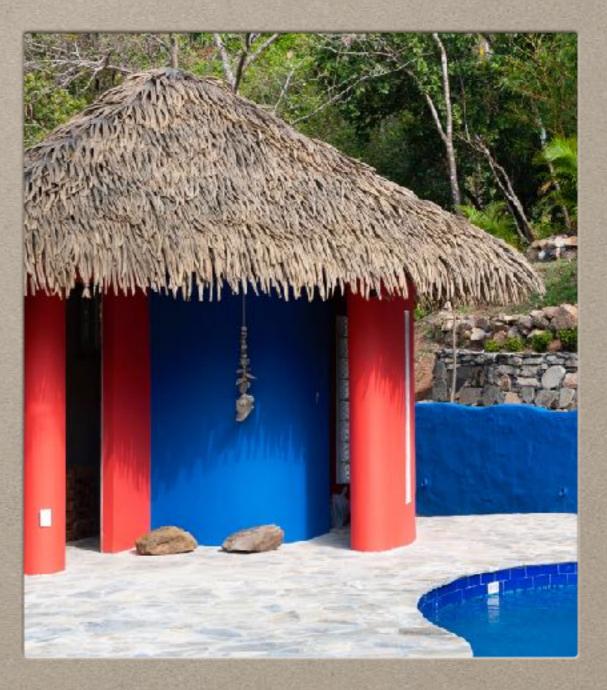

#### **GAZEBOS & PALAPAS**

- Gazebos (ranchos, palapas, kiosks) of all shapes and sizes
- Beach parasols from 2.5m to 4m diameter
- Using synthetic thatch with 20 year warranty
- Available with Cat. A fire retardant technology

# SYNTHETIC THATCH

- We are the exclusive distributors of Palmex (a Canadian product) synthetic thatch in Panama
- A top quality product with 20 years of warranty
- Requires zero maintenance
- Lifecycle of 40-50 years
- Available with Class A Fire Retardant
- Good for houses, cabins, gazebos, palaces, parasols, etc.