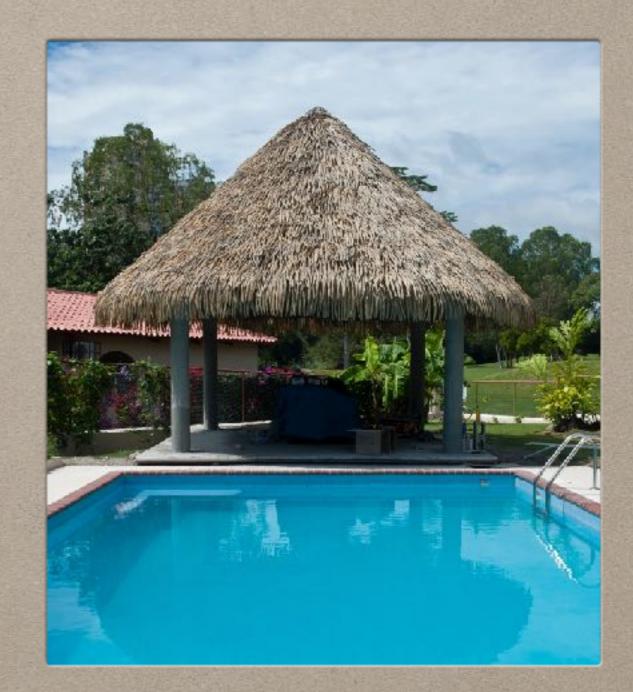

#### **GAZEBOS & PALAPAS**

- Gazebos (ranchos, palapas, kiosks) of all shapes and sizes
- Beach parasols from 2.5m to 4m diameter
- Using synthetic thatch with 20 year warranty
- Available with Cat. A fire retardant technology

# **POOLS & AQUATIC PARKS**

- Pools by GEOPools
  - A fast and efficient system!
- Aquatic Parks by Fortis
- Pumps and filters
- Fountains and lights
- Slides
- Accessories