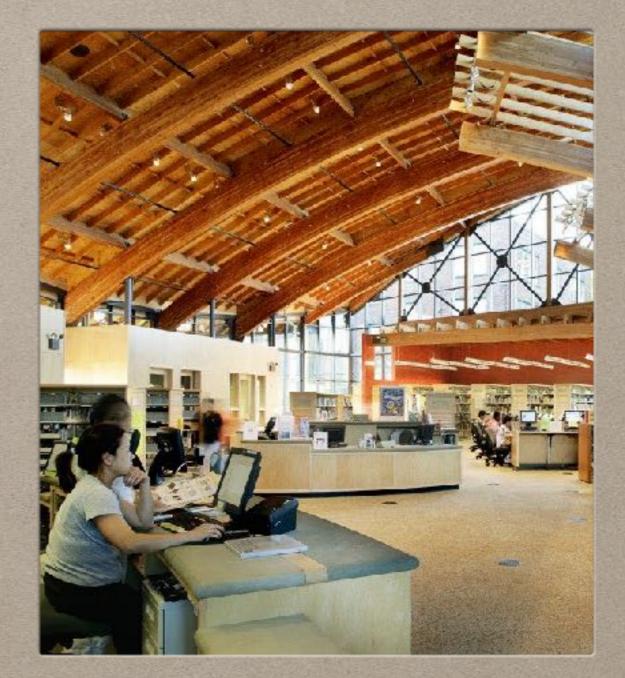

#### **COMERCIAL STRUCTURES**

- Custom engineered beams of any size
- Allows large structures
  without columns
- Restaurants, churches, hotels, club houses, libraries, mansions, etc.