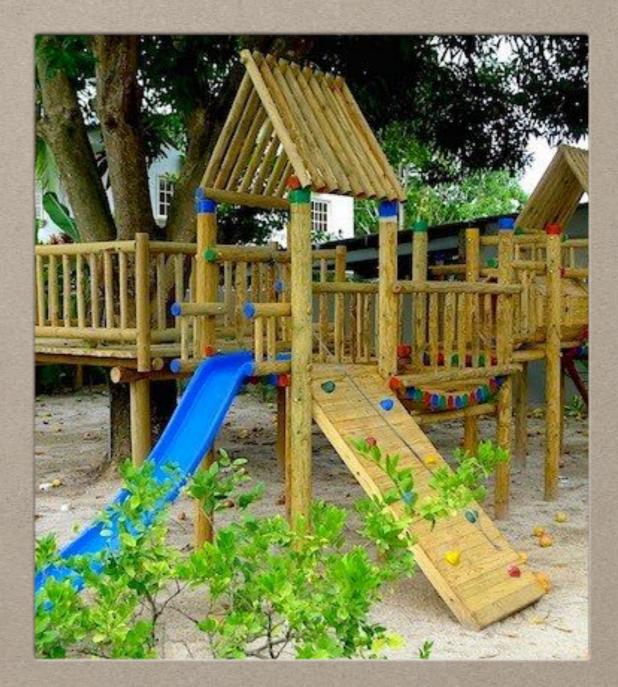

#### CHILDREN'S PLAYGROUNDS

- Parks & Playgrounds
- Swing sets
- Teeter-totters
- Acrobatic accessories
- Slides
- Handrails
- Climbing walls
- Ball courts