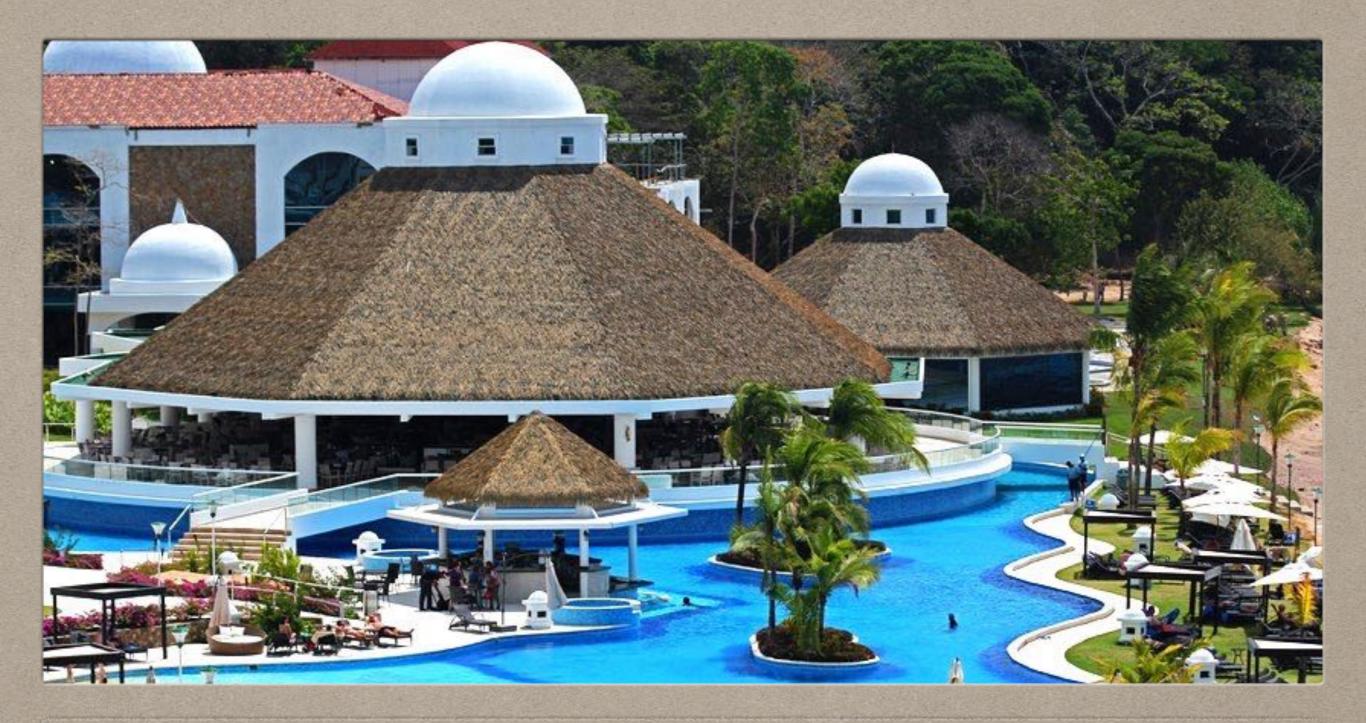

# SYNTHETIC THATCH

- We are the exclusive distributors of Palmex (a Canadian product) synthetic thatch in Panama
- A top quality product with 20 years of warranty
- Requires zero maintenance
- Lifecycle of 40-50 years
- Available with Class A Fire Retardant
- Good for houses, cabins, gazebos, palaces, parasols, etc.

# **POOLS & AQUATIC PARKS**

- Pools by GEOPools
  - A fast and efficient system!
- Aquatic Parks by Fortis
- Pumps and filters
- Fountains and lights
- Slides
- Accessories

#### **GAZEBOS & PALAPAS**

- Gazebos (ranchos, palapas, kiosks) of all shapes and sizes
- Beach parasols from 2.5m to 4m diameter
- Using synthetic thatch with 20 year warranty
- Available with Cat. A fire retardant technology