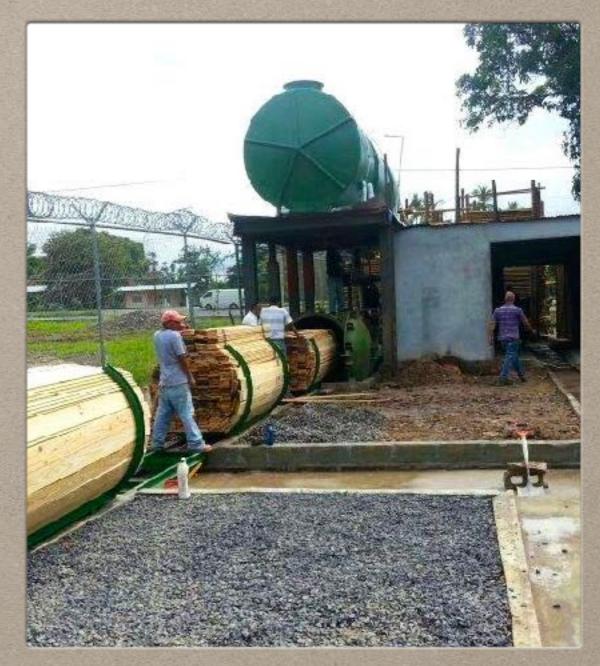

# TREATED WOOD (PINE)

- We are the only certified wood treatment plant in Panama:
  - Vaccu-pressure process
  - MicroPro or CCA treatment
  - We use a higher concentration than the industry standards in order to offer you a 20 year warranty despite Panama's climate and thermite populations
- We offer round logs and dimensional lumber up to 14" x 14" x 40'