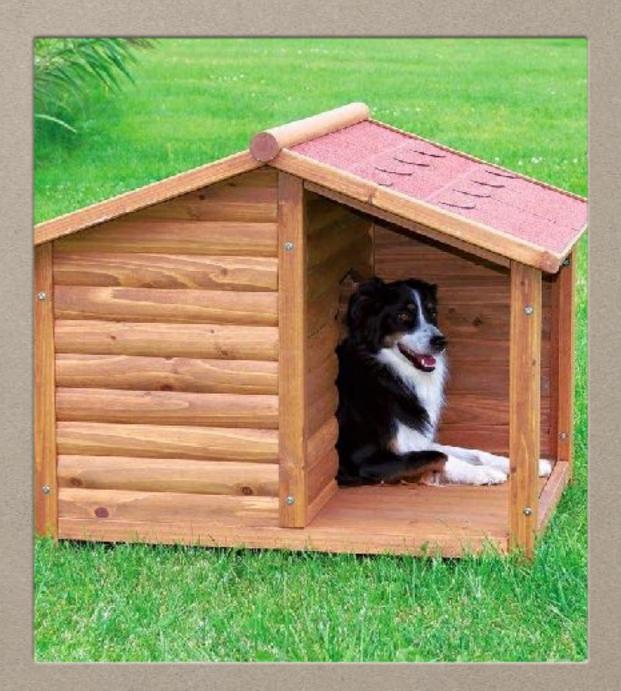

# **GARDEN ACCESSORIES**

- Picnic tables
- Dog houses
- Park Benches
- Refuse bins
- Treehouses
- Kid's houses
- Fences
- Bridges ,Etc.